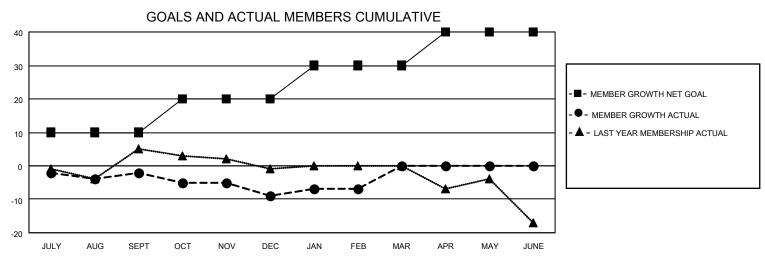

## MONTHLY MEMBERSHIP PROGRESS REPORT

LOCATION SLOVENIA District 129 Results as of: 2/28/2023

| Clubs RESULTS FOR 2022-2023 |   |   |   | Members RESULTS FOR 2022-2023 |    |    |    |
|-----------------------------|---|---|---|-------------------------------|----|----|----|
|                             |   |   |   |                               |    |    |    |
| JULY/AUG/SEPT               | 0 | 0 | 1 | JULY/AUG/SEPT                 | 10 | 10 | 10 |
| OCT/NOV/DEC                 | 0 | 0 | 0 | OCT/NOV/DEC                   | 10 | 21 | 27 |
| JAN/FEB/MAR                 | 0 | 0 | 0 | JAN/FEB/MAR                   | 10 | 10 | 8  |
| APR/MAY/JUNE                | 0 | 0 | 0 | APR/MAY/JUNE                  | 10 | 0  | 0  |